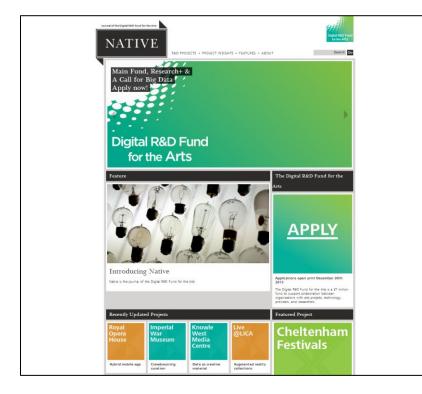

## Native

#### http://native.artsdigitalrnd.org.uk/

**Description:** Launched in 2013, Native is the journal of the Digital R&D Fund for the Arts.

**Technology:** Working to designs created by Rydo we completed the technical development of the website, the website is a customised and responsive WordPress website.

Services Used: Technical Development, WordPress, Responsive Templates Project Duration: 6 weeks

Project Cost: £4k