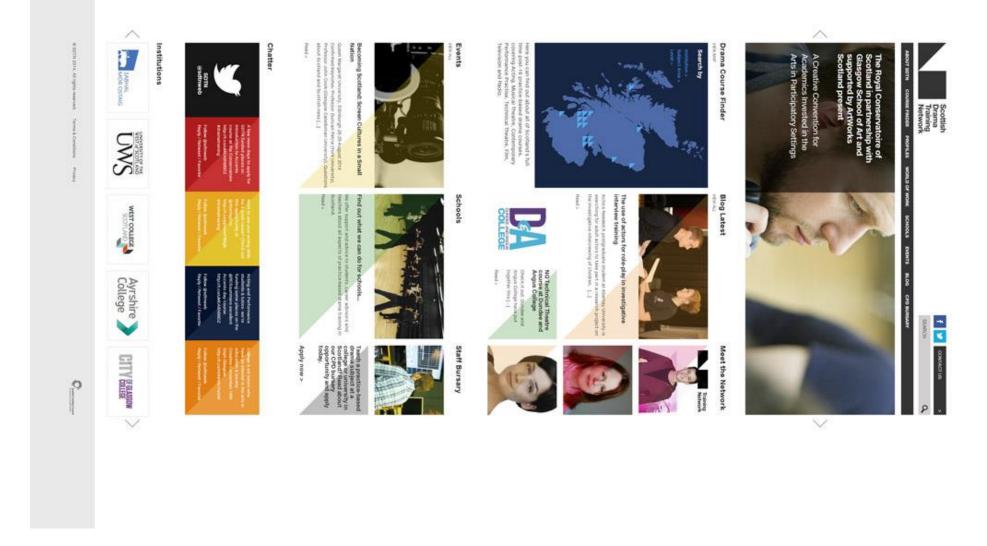

## Scottish Drama Training Network (SDTN)

#### http://sdtn.org/

**Description:** Launched July 2014 is a new website for SDTN. The brief was to create a website that presented the company in a friendly accessible yet professional way.

**Technology:** The website is a customised Wordpress website.

**Services Used:** Website Design, Responsive Design, Wordpress Development, Custom development.

Project Duration: 16 weeks

Project Cost: £7k

**Screenshots** These include the homepage and 2 internal pages which shows how the design is carried through to the internal pages of the website.