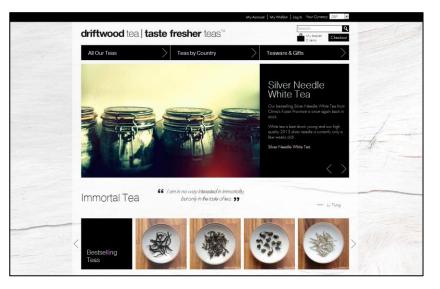

## Driftwood Tea – premium loose leaf tea retailer

**Description:** Launched in May 2013, Driftwood tea sell a wide range of premium loose leaf teas.

**Technology:** The website is a customised Magento ecommerce website. It is supported by a WordPress blog.

Services Used: Logo Design, Website Design, Magento E-Commerce Development, Email Newsletter Templates Project Duration: 16 weeks

Project Cost: £8k