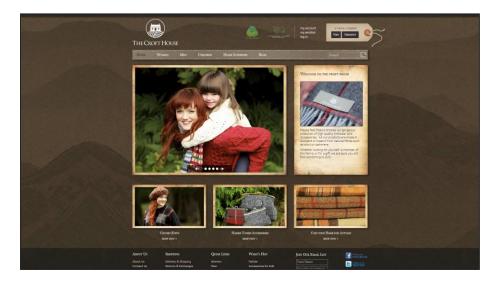

## The Croft House - Scottish luxury cashmere and woollens retailer

#### www.thecrofthouse.com

**Description:** Launched in October 2012, The Croft House is a new ecommerce venture selling quality Scottish knitwear products. We worked closely with them to create a look and feel for the website that really captures the essence of their brand.

**Technology:** The website is based on Magento, and features a custom designed theme.

Services Used: Website Design, E-Commerce Development, Email Newsletter Templates Project Duration: 12 weeks Project Cost: £8k