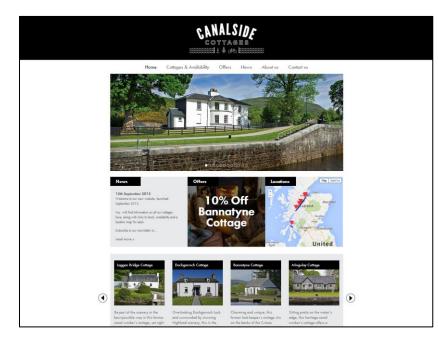

## **Canalside Cottages**

http://www.canalsidecottages.co.uk/

**Description:** Launched in 2013, Wordpress website for Scottish Canals self-catering cottages.

**Technology:** Working to designs created by Kerr Vernon we completed the technical development of the website. The website is a responsive WordPress website.

**Services Used:** Technical Development, WordPress customisation, Responsive Templates

Project Duration: 6 weeks

Project Cost: £5k