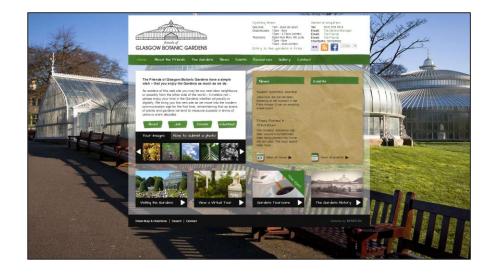

## **Glasgow Botanic Gardens**

#### http://www.glasgowbotanicgardens.com/

Description: Launched in 2012, the website for the Friends of Glasgow Botanic Gardens provides a hub for all things happening in the gardens. Technology: The website is a customised WordPress website, and features a custom designed theme, image galleries and an events calendar. Services Used: Website Design, Technical development, WordPress Customisation Project Duration: 6 weeks Project Cost: £4k