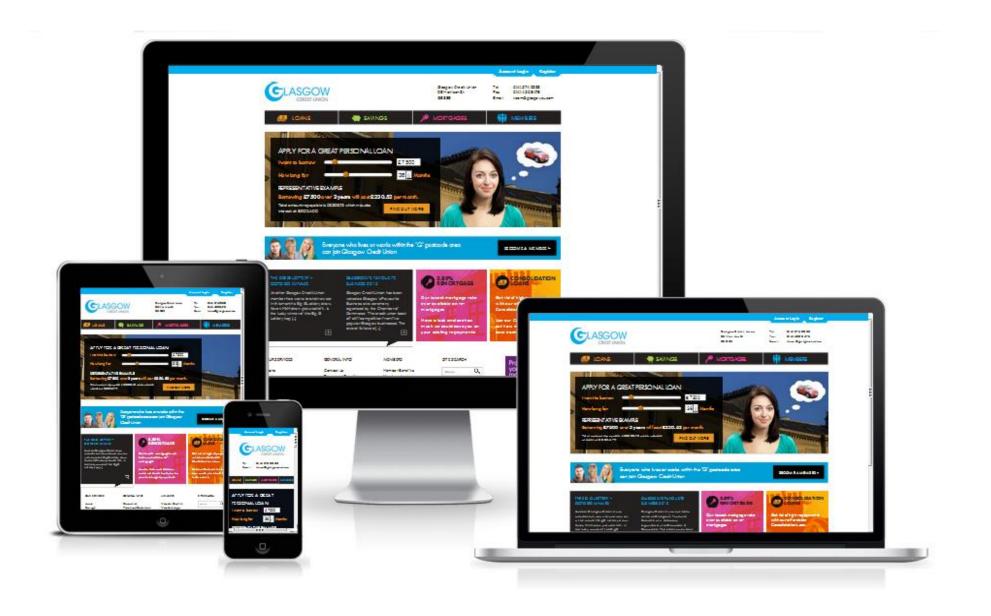

## **Glasgow Credit Union**

#### http://www.glasgowcu.com

**Description:** Launched September 2013 is a new website for Glasgow Credit Union, Scotland's largest credit Union with over 30,000 members. The brief was to create a website that presented the company in a friendly accessible yet professional way.

**Technology:** The website is a customised Wordpress website, it includes a number of custom features including mortgage calculators and a key facts PDF generator.

**Services Used:** Website Design, Responsive Design, Wordpress Development, Custom development, Email Newsletter Templates

Project Duration: 16 weeks

Project Cost: £9k

**Screenshots** These include the homepage and 2 internal pages which shows how the design is carried through to the internal pages of the website.

Also included is a snapshot of some of the responsive views of the website on different devices.